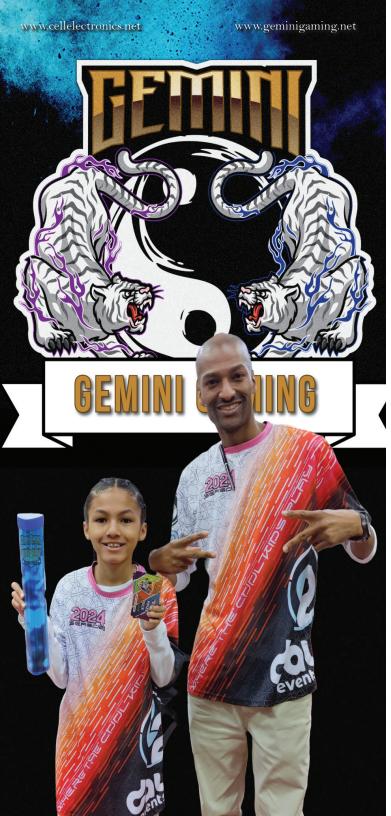

- Marcell Dockery

2024 Pokemon North American International Championships

Pictured: NAIC 2nd runner-up Keito Arai, Marcell Dockery